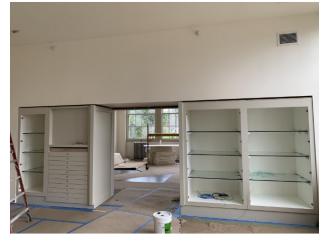

## JUNE UPDATE

The John Gumm Building is coming together as a finished building! In the interior, we have installed bathroom finishes, casework, and painting finishes. On the exterior of the building, we are working through exterior patching and paint.

Bathroom Fixtures

Exterior Painting

Level 1 Casework