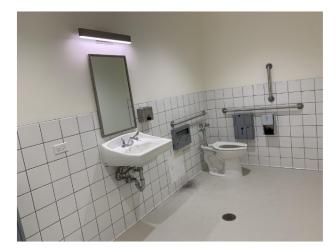

## JUNE UPDATE

The John Gumm Building is coming together as a finished building! In the interior, we have installed bathroom finishes, casework, and painting finishes. On the exterior of the building, we are working through exterior patching and paint.

Bathroom Fixtures

Exterior Painting

Level 1 Casework